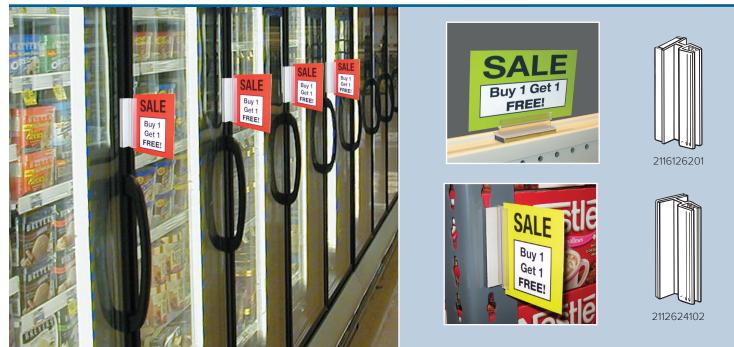

## SuperGrip® Magnetic Sign Holder with Hinge

## Features and Benefits

- For use on freezer cases, deli counters, gondolas, or warehouse uprights
- Allows you to add signs in the flag or upright position by attaching securely to most metal surfaces
- SuperGrip<sup>®</sup> technology provides superior holding power
- Standard or heavy-duty magnetic strength for extra holding power
- 3" L, holds materials up to .100" thick

## Hinges flexes when sign is bumped

Sign placement and adjustment is fast and easy with the SuperGrip<sup>®</sup> Magnetic Sign Holder with Hinge. Sign holder attaches to metal base with a strong permanent adhesive. Powerful magnets securely hold Sign Holder to fixture signage securely.

Features an integrated hinge that flexes when bumped to withstand customer interaction. Ideal for freezer cases, deli counters, gondola ends, warehouse uprights, metal displays and any other location that requires frequent signing and resigning.

## Specifications

| Item No.   | Ref. No.   | Style      | Capacity | Pack |
|------------|------------|------------|----------|------|
| 2116126201 | RFG2-027-3 | Heavy-Duty | .100"    | 1    |
| 2112624102 | RFG2-028-3 | Standard   | .100"    | 1    |
|            |            |            |          |      |